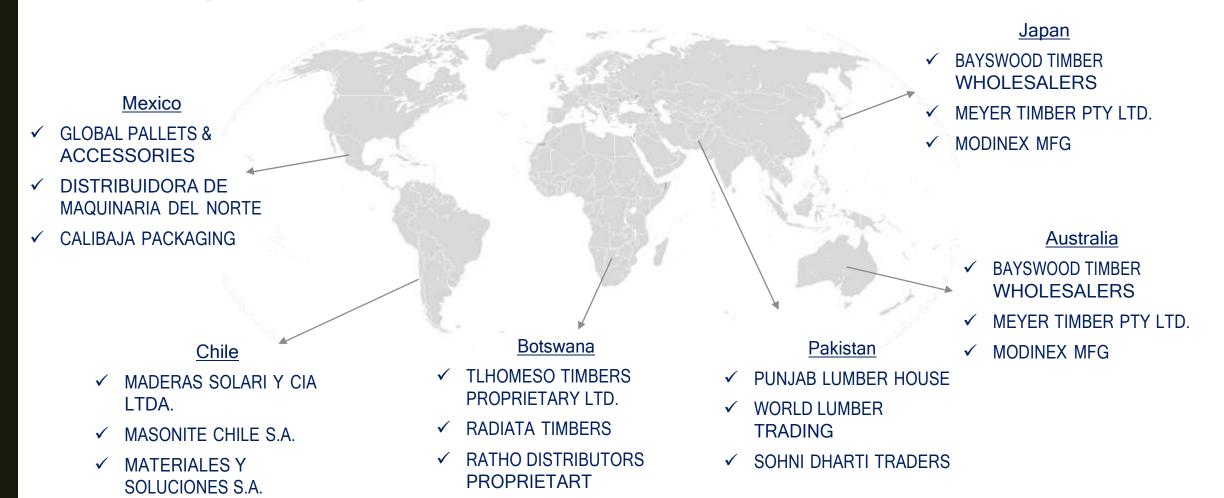

## **Sample Importers**

TradeAtlas can offer importers from 230+ countries / territories on the world. Above examples are importers from some countries who regularly imports "HS:440719 - Coniferous wood sawn or chipped lengthwise"