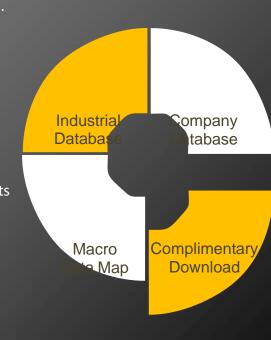

#### LARGE CONTENT

More than **180,000** reports, industrial news, and market data

### **COST-EFFECTIVE**

With the price of a report, you can access to CCM's

entire database covering

15 segment industries

#### **INDUSTRY COVERAGE**

- ♦ Food & Feed
- ♦ Chemicals
- Agriculture
- ♦ Biotechnology

## **AREA of FOCUS**

- ♦ Supply and Demand
- ♦ Competition
- Monitoring
- ♦ Government Regulation
- Price Monitoring
- ♦ Import & Export

## What do you get?

Reports

- ✓ Newsletters
- ✓ Market Data
- ✓ Competitive Intelligence
- ✓ Visualized Data Map
- ✓ 1 on 1 consultancy with CCM experts

**√** 