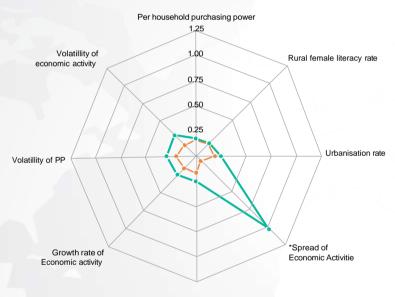

### Dashboard - District - Anand (Gujarat)

Growth rate of Purchasing Power

| Description                      | Gujarat - Anand | Best Value |
|----------------------------------|-----------------|------------|
| Per household purchasing power   | 0.166           |            |
| Rural female literacy rate       | 0.171           | 0.184      |
| Urbanisation rate                | 0.184           | 0.249      |
| *Spread of Economic Acitivities  | 0.068           | 1.019      |
| Groowth rate of Purchasing Power | 0.161           | 0.246      |
| Growht rate of Economic activity | 0.162           | 0.260      |
| Volatility of PP                 | 0.194           | 0.289      |
| Volatility of economic activity  | 0.155           | 0.295      |
| Composite scorecard              | 0.294           | 0.802      |

Gujarat - Anand

Best Value

\* Number of economic acitvities where the district ranks in top 100 in India

- Robust estimates on Purchasing Power & Index of Economic Activity Based on RBI release
- Dashboard enables quick assimilation of the information based on myriad sources to understand the growth potential across districtand towns.